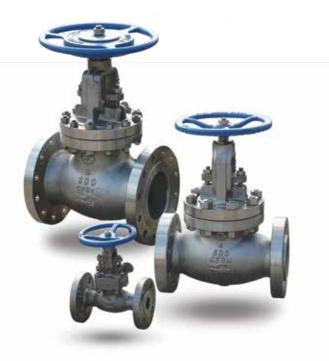

#### **Cast Stainless Steel Globe Valves**

Sizes: 1/4" to 12" (5 mm to 300 mm) Classes: 150 to 1500

Features: Cast stainless steel body and bonnet, OS&Y, rising and handwheel, taper type disc, integral seat ring, removable stem nut and gland stem back seat design.