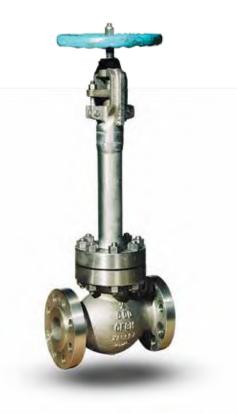

# Specialty Application Cast Stainless Steel Valves Gates, Globes and Checks

Sizes: 1/4" to 24" (5 mm to 600 mm) Classes: 150 to 1500

Valves with special trims, gear operators, electrical or pneumatic actuation, bypass configurations, cavity over pressurization options and cryogenic applications with extended bonnets are available upon request.