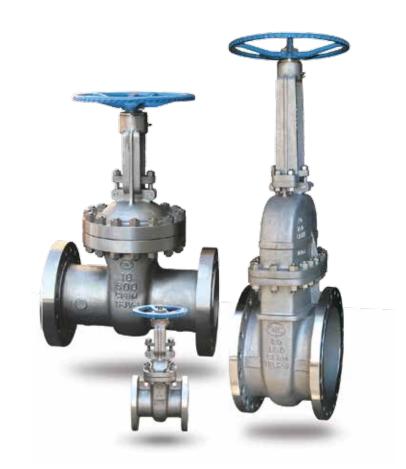

## **Cast Stainless Steel Gate Valves**

Sizes: 1/4" to 24" (5 mm to 600 mm) Classes: 150 to 1500

Features: Cast stainless steel body and bonnet, rising stem, OS&Y, 1/2" to 3" solid wedge, 4" and up flexible wedge, integral seat rings and stem backseat design.