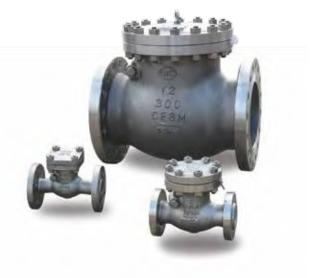

#### **Cast Stainless Steel Check Valves**

Sizes: 1/4" to 14" (5 mm to 350 mm) Classes: 150 to 1500

Features: Cast stainless steel body and cap, swing type disc, integral seat ring and bolted cap.